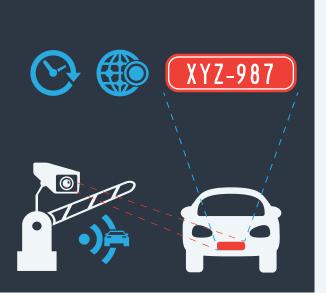

Video surveillance data can easily be lost amongst hours of footage and the manpower involved in retrieving the data along with low quality images can result in investigations being hampered and/or delayed. Licence Plate Recognition in combination with real time alerts and integrations into security systems deliver automated instant security alerts and reports 24/7 to any compatible device.

# SECURITY SOLUTION

Scan and record vehicle registration, photograph, time, date and GPS coordinates

Data is stored to an SQL database and cross referenced

Operators can quickly verify vehicle details against white/ black lists