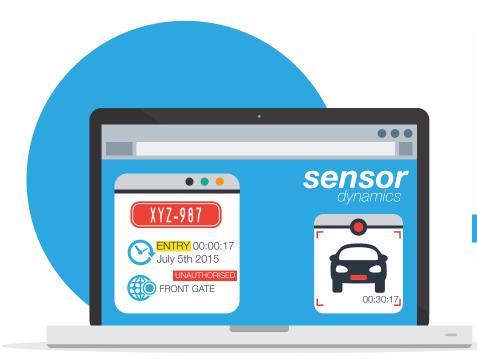

Video surveillance data can easily be lost amongst hours of footage and the manpower involved in retrieving the data along with low quality images can result in investigations being hampered and/or delayed. Licence Plate Recognition in combination with real time alerts and integrations into security systems deliver automated instant security alerts and reports 24/7 to any compatible device.

#### Theft prevention

Real time vehicle tracking statistics Alerts on vehicles of interest Accurate logging of vehicle movements

O Security alerts on vehicles of interest

- ∃ □→ Track vehicle movements around or between sites
- Alerts on vehicles remaining on site (SOS alerts)
- Report on vehicle passage times, duration and specific trends

# SECURITY SOLUTION

Scan and record vehicle registration, photograph, time, date and GPS coordinates

Data is stored to an SQL database and cross referenced

Operators can quickly verify vehicle details against white/ black lists